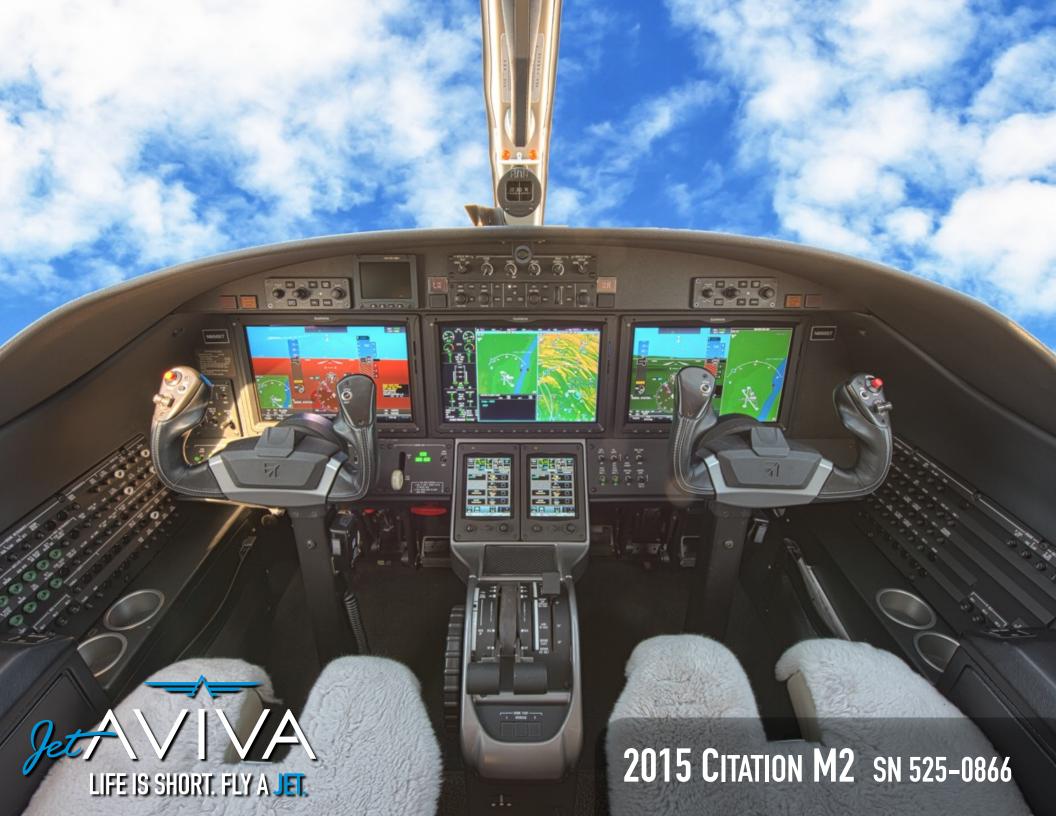

#### **AVIONICS:**

#### **Garmin G3000 Avionics System Featuring:**

Three 14-inch-diagonal, high-resolution flight displays Synthetic Vision Technology (SVT) Two touch-screen control/display panels Dual VHF communication and navigation transceivers Single Distance Measuring Equipment (DME) unit Dual Mode S diversity transponders with ADS-B Out capability Dual, integrated Flight Management Systems (FMS) GPS/WAAS/EGNOS and DME positioning Garmin GDR-66 VHF Datalink Radio Garmin GTX-3000 Transponder w/ Mode S Garmin GTS-855 TCAS I integrated Class B (TAWS) Dual Attitude Heading Reference Systems (AHRS) HF-9000 Provisions Garmin GWX-70 Weather Radar XM Graphical Weather L3 WX-1000E Stormscope