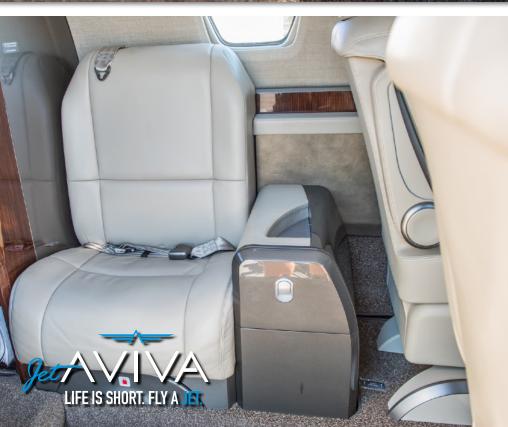

## **ADDITIONAL FEATURES:**

Pilot Seat Additional Recline Capability Garmin Iridium Satcom Telephone Airstair cabin entry step Pulselites interfaced with TCAS Tail Flood Lights 406mhz ELT Garmin Surfacewatch XM Radio SafeTaxi Cockpit Voice Recorder Provisions Locking Fuel Caps Angle of Attack Indexer Right Forward Side Facing Seat Three (3) 100v AC Outlets

## **INTERIOR & CABIN:**

2015 Factory Mink Interior Scheme Airstair cabin entry step Right hand forward side facing belted seat with armrest cabinet Dual executive writing tables Leather seats, armrests, and wool headliner