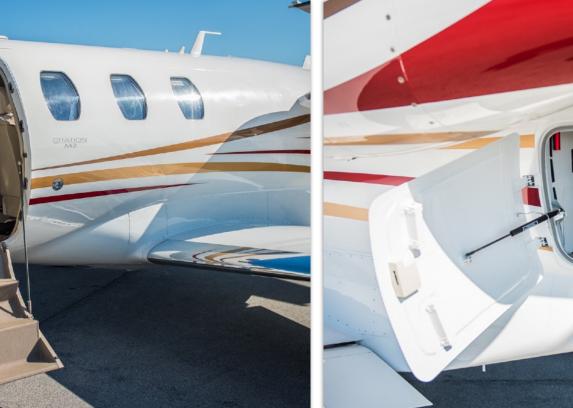

## **INTERIOR & CABIN:**

2015 Factory Mink Interior Scheme Airstair cabin entry step Right hand forward side facing belted seat with armrest cabinet Dual executive writing tables Leather seats, armrests, and wool headliner