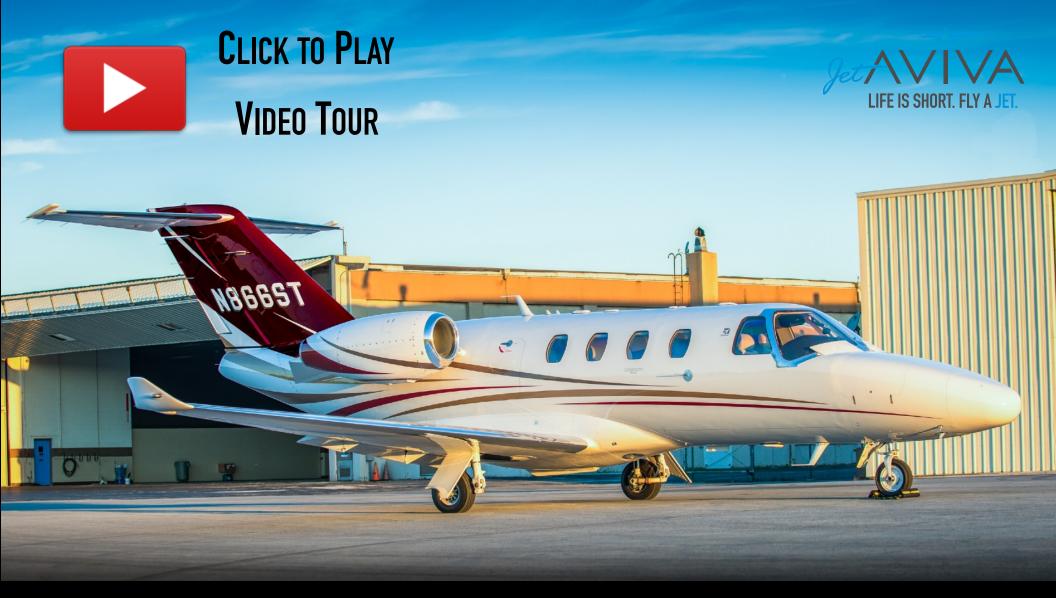

N8665T

www.jetAVIVA.com | sales@jetAVIVA.com | +1.512.410.0295

YEAR & MODEL:2015 CITATION M2AIRFRAME TT:443 SNEWSERIAL NUMBER:525–0866ENGINE TT:443 / 443REGISTRATION:N866STLocation:Harrisburg, PA

## EXTERIOR & PAINT:

2015 Factory Original.

Beautifully designed in White and Dark Red and Gold Metallic accents stripes.