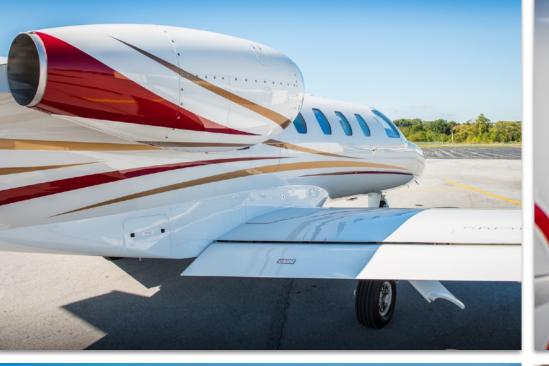

## EXTERIOR & PAINT:

2015 Factory Original.

Beautifully designed in White and Dark Red and Gold Metallic accents stripes.